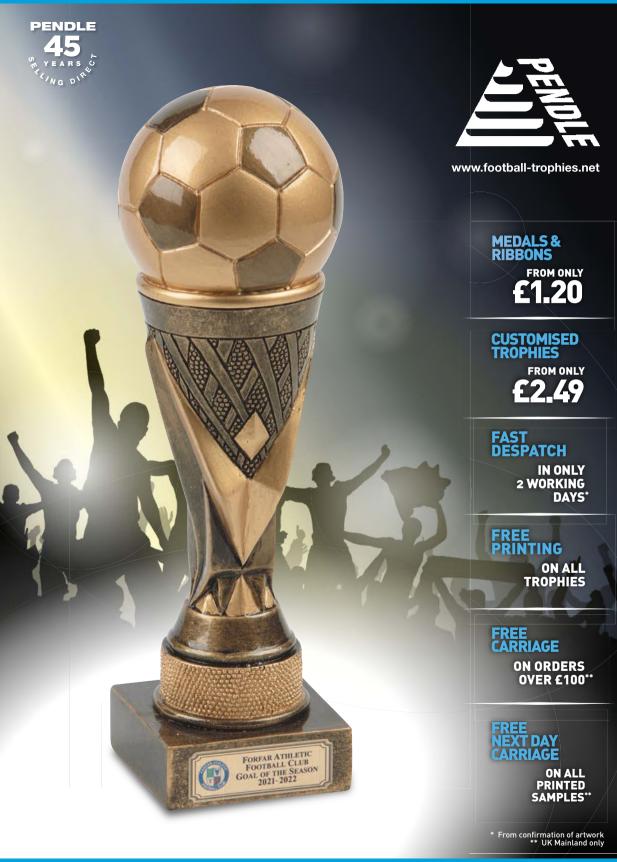

### The **PENDLE** brand

★★★★★
GOOGLE REVIEWS

45 years of exceptional quality, service, delivery and value

**Founded 45 years ago**, we are the largest mail order football kit supplier selling direct to amateur clubs in the UK. We have the experience and knowledge to know exactly what is required for trophy presentation nights.

**Reliability** - By producing all orders in-house, we can ensure that your trophies and medals are packed correctly and delivered on time.

**High Quality** - By buying and selling direct to clubs, we can keep a tight control on quality.

**Quick Delivery** - By doing everything in-house, we can despatch all trophy orders within 2 days from confirmation of artwork.

**A Highly Competitive Price** - Prices from as little as £2.49 for a customised trophy and medals including a ribbon from only £1.20.

All our trophies, medals and cups include:

- FREE printing
- FREE carriage on orders over £100 (UK Mainland only)
- FREE carriage on customised trophy samples (UK Mainland only)

Quick and easy to order by phone 01943 601938