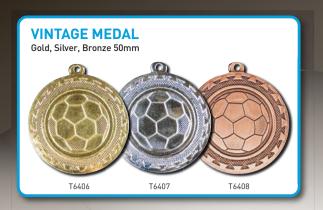

### **MEDAL BOX**

Including Printed Label

ONLY

£1.20

Flip Top transparent boxes for use with all medals on page 44 and only the Vintage & Velocity medals on page 45.

Quick and easy to order by phone

01943 601938