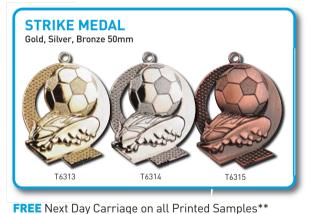

0%  | £8.29        |
|      |       |      |              |

\*\* UK Mainland only

Quick and easy to order online www.football-trophies.net

16cm

18cm



# OFFICIALS TROPHIES

**FROM** 

£10.99



Linesman

T7097 22cm RRP <u>£17.99</u>

£10.99

Save 39% on RRP



FREE Printing on all Trophies
FAST Despatch in only 2 Working Days\*

\* From confirmation of artwork

Quick and easy to order by phone 01943 601938



14.5cm RRP £17.99

£12.99

Save 28% on RRP

www.football-trophies.net



## CUSTOMISED MEDAL

(Including Club Badge & Ribbon)

£1.59











FREE Printing on all Medals FAST Despatch in only 2 Working Days\* FREE Carriage on Orders Over £100\*\*
\* From confirmation of artwork \*\* UK Mainland only



Quick and easy to order by phone 01943 601938

Only 35p Each





ONLY







LING DIR

Add one of our presentation boxes featured overleaf

each























T0150

T0151

T0152

T0153

T0154

T0155

T0156

T0157

T0158

T0159

All Ribbons (if purchased separately)

Only 35p Each

Quick and easy to order online www.football-trophies.net

(Including Printed Label)

ONLY

FOOTBALL & BOX NEW 2022 Gold or Silver 50mm Medal with Flip Top Box in Red or Blue T6415 T6416

Add any Ribbon for just 35p per Medal, see pages 44-45

### **TRIUMPH MEDAL & BOX**

Gold or Silver 50mm Medal with Flip Top Box in Red or Blue



### **AGILITY MEDAL & BOX**

Gold or Silver 50mm Medal with Flip Top Box in Red or Blue

T6398



T6399

### **MEDAL BOX**

Including Printed Label

ONLY

£1.20

Flip Top transparent boxes for use with all medals on page 44 and only the Vintage & Ve