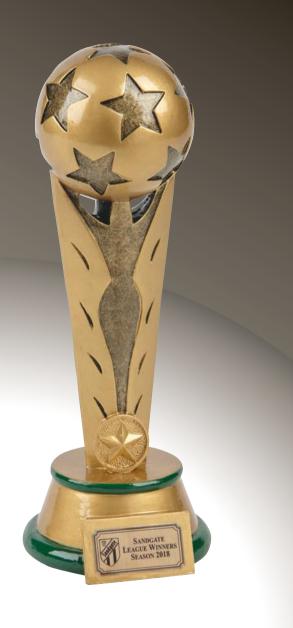

### VANTAGE PLAYER

**FROM** 

£5.49

Cups - see pages 35-37

FREE Printing on all Trophies
FAST Despatch in only 2 Working Days\*

| SIZE   | CODE  | SAVE | PENDLE PRICE |
|--------|-------|------|--------------|
| 15cm   | T6249 | 40%  | £5.49        |
| 17.5cm | T6250 | 40%  | £6.99        |
| 20cm   | T6251 | 40%  | £8.99        |
| 25cm   | T6252 | 40%  | £12.99       |
|        |       |      |              |

\* From confirmation of artwork

Quick and easy to order by phone 01943 601938

25cm

20cm

17.5cm