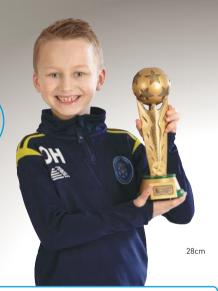

# ORCH

**FROM** 

£5.99

FREE Carriage on Orders Over £100\*\*

FREE Next Day Carriage on all Printed Samples\*\*

| SIZE | CODE  | SAVE | PENDLE PRICE |
|------|-------|------|--------------|
| 16cm | T5169 | 40%  | £5.99        |
| 22cm | T5170 | 40%  | £9.49        |
| 28cm | T5171 | 40%  | £13.49       |
|      |       |      |              |

\*\* UK Mainland only

22cm

28cm