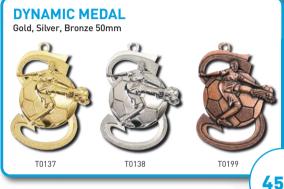

40%  | £8.29        |
|      |       |      |              |

\*\* UK Mainland only

Quick and easy to order online www.football-trophies.net

16cm

18cm



# OFFICIALS TROPHIES

**FROM** 

£10.99



Linesman

T7097 22cm RRP <u>£17.99</u>

£10.99

Save 39% on RRP



FREE Printing on all Trophies
FAST Despatch in only 2 Working Days\*

\* From confirmation of artwork

Quick and easy to order by phone 01943 601938



14.5cm RRP £17.99

£12.99

Save 28% on RRP

www.football-trophies.net



## CUSTOMISED MEDAL

(Including Club Badge & Ribbon)

£1.59











FREE Printing on all Medals FAST Despatch in only 2 Working Days\* FREE Carriage on Orders Over £100\*\*
\* From confirmation of artwork \*\* UK Mainland only



Quick and easy to order by phone 01943 601938

Only 35p Each





ONLY







LING DIR

Add one of our presentation boxes featured overleaf

each























T0150

T0151

T0152

T0153

T0154

T0155

T0156

T0157

T0158

T0159

All Ribbons (if purchased separately)

Only 35p Each

Quick and easy to order online www.football-trophies.net

(Including Printed Label)

ONLY

FOOTBALL & BOX NEW 2022 Gold or Silver 50mm Medal with Flip Top Box in Red or Blue T6415 T6416

Add any Ribbon for just 35p per Medal, see pages 44-45

### **TRIUMPH MEDAL & BOX**

Gold or Silver 50mm Medal with Flip Top Box in Red or Blue



### **AGILITY MEDAL & BOX**

Gold or Silver 50mm Medal with Flip Top Box in Red or Blue

T6398



T6399

### **MEDAL BOX**

Including Printed Label

ONLY

£1.20

Flip Top transparent boxes for use with all medals on page 44 and only the Vintage &