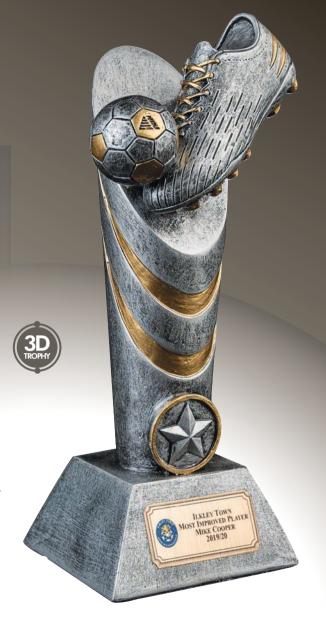

# EXTREME BOOT

**FROM** 

£3.99

Female trophies see pages 38-41

FREE Printing on all Trophies
FAST Despatch in only 2 Working Days\*

| SIZE | CODE  | SAVE | PENDLE PRICE |
|------|-------|------|--------------|
| 12cm | T5178 | 40%  | £3.99        |
| 16cm | T5179 | 40%  | £5.99        |
| 20cm | T5180 | 40%  | £8.29        |

\* From confirmation of artwork

Quick and easy to order by phone 01943 601938

16cm

12cm

AGILITY PLAYER

**FROM** 

£3.99

FREE Carriage on Orders Over £100\*\*