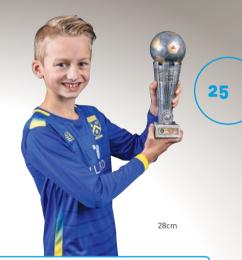

# ORCH

**FROM** 

£5.99

FREE Carriage on Orders Over £100\*\*

FREE Next Day Carriage on all Printed Samples\*\*

| SIZE | CODE  | SAVE | PENDLE PRICE |
|------|-------|------|--------------|
| 16cm | T5169 | 40%  | £5.99        |
| 22cm | T5170 | 40%  | £9.49        |
| 28cm | T5171 | 40%  | £13.49       |
|      |       |      |              |

\*\* UK Mainland only

22cm

28cm