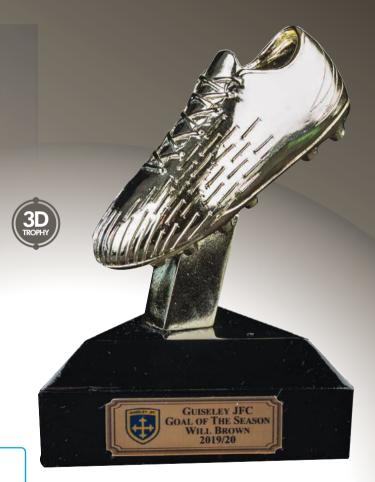

# EXTREME BOOT

**FROM** 

£3.99

Female trophies see pages 38-41

FREE Printing on all Trophies
FAST Despatch in only 2 Working Days\*

| SIZE | CODE  | SAVE | PENDLE PRICE |
|------|-------|------|--------------|
| 12cm | T5178 | 40%  | £3.99        |
| 16cm | T5179 | 40%  | £5.99        |
| 20cm | T5180 | 40%  | £8.29        |