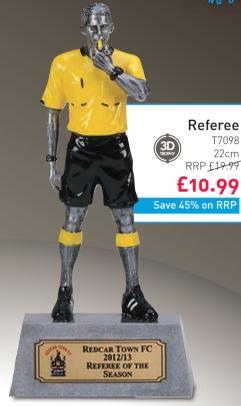

# OFFICIALS TROPHIES

**FROM** 

£10.99

Linesman

T7097 22cm RRP <u>£17.99</u>

£10.99

Save 39% on RRP

FREE Printing on all Trophies
FAST Despatch in only 2 Working Days\*