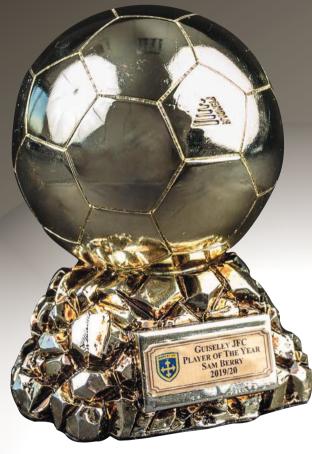

# PRESTIGE BALL

FROM

£4.99

FREE Carriage on Orders Over £100\*\*
FREE Next Day Carriage on all Printed Samples\*\*

| SIZE | CODE  | SAVE | PENDLE PRICE |
|------|-------|------|--------------|
| 10cm | T5166 | 40%  | £4.99        |
| 12cm | T5167 | 40%  | £7.49        |
| 14cm | T5168 | 40%  | £10.99       |