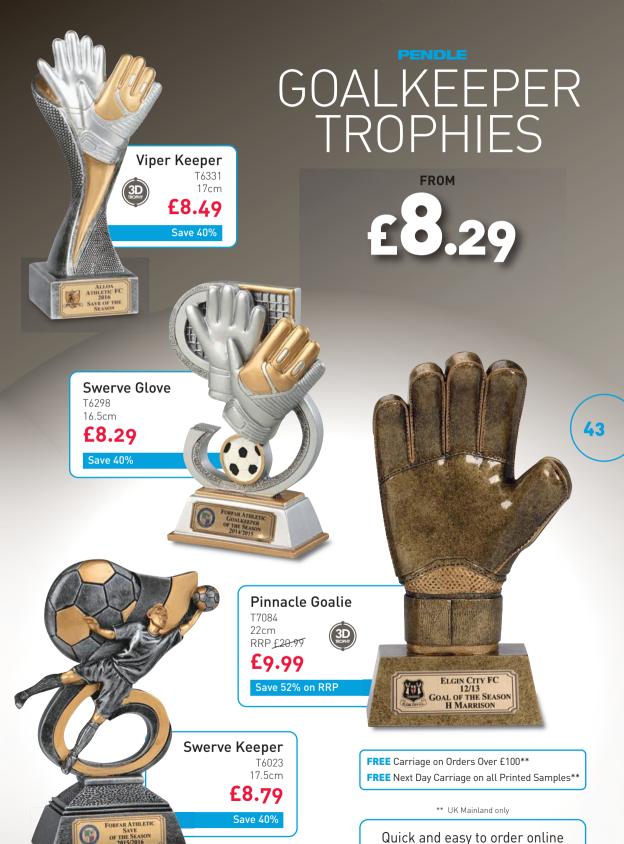

# OFFICIALS TROPHIES

**FROM** 

£10.99

Linesman

T7097 22cm RRP <u>£17.99</u>

£10.99

Save 39% on RRP

FREE Printing on all Trophies
FAST Despatch in only 2 Working Days\*

\* From confirmation of artwork

Quick and easy to order by phone 01943 601938

14.5cm RRP £17.99

£12.99

Save 28% on RRP

www.football-trophies.net