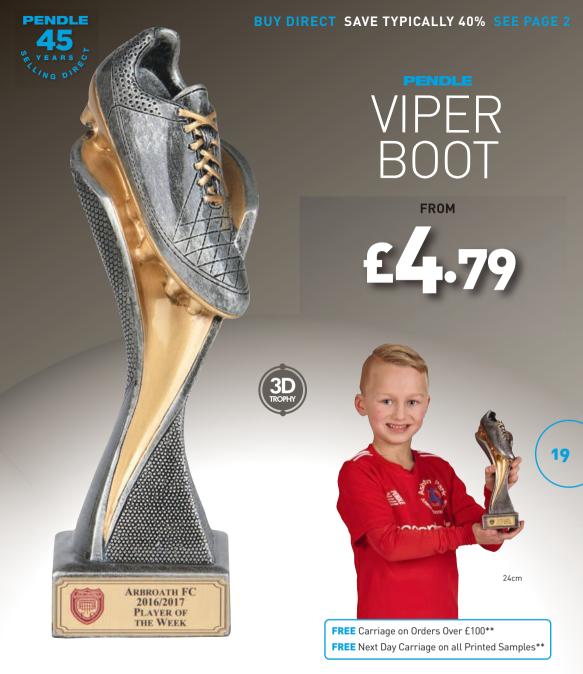

Quick and easy to order by phone 01943 601938

20cm

18cm 16cm

| SIZE   | CODE  | SAVE | PENDLE PRICE |
|--------|-------|------|--------------|
| 14.5cm | T6328 | 40%  | £4.79        |
| 19.5cm | T6329 | 40%  | £7.99        |
| 24cm   | T6330 | 40%  | £10.79       |

\*\* UK Mainland only