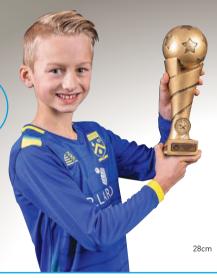

### HERO PLAYER

**FROM** 

£5.99

FREE Carriage on Orders Over £100\*\*

FREE Next Day Carriage on all Printed Samples\*\*

| SIZE | CODE  | SAVE | PENDLE PRICE |
|------|-------|------|--------------|
| 16cm | T5134 | 40%  | £5.99        |
| 18cm | T5135 | 40%  | £6.99        |
| 20cm | T5136 | 40%  | £8.29        |
| 24cm | T5137 | 40%  | £10.79       |
|      |       |      |              |

\*\* UK Mainland only

Quick and easy to order online www.football-trophies.net

PENDLE