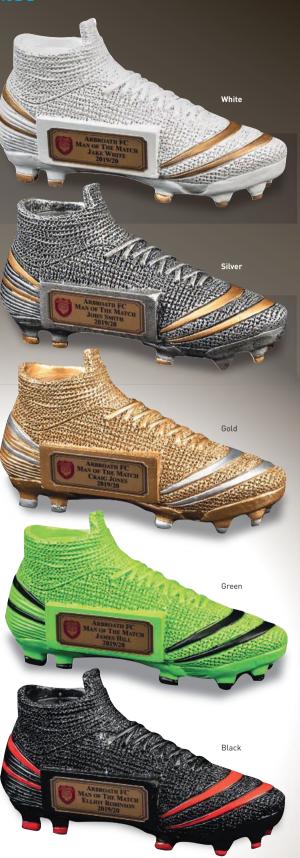

### ELITE Root

ONLY

£3.79

FREE Printing on all Trophies
FAST Despatch in only 2 Working Days\*

| SIZE | COLOUR | CODE  | SAVE | PENDLE PRICE |
|------|--------|-------|------|--------------|
| 13cm | White  | T6380 | 40%  | £3.79        |
| 13cm | Silver | T6381 | 40%  | £3.79        |
| 13cm | Gold   | T6382 | 40%  | £3.79        |
| 13cm | Green  | T6394 | 40%  | £3.79        |
| 13cm | Black  | T6395 | 40%  | £3.79        |