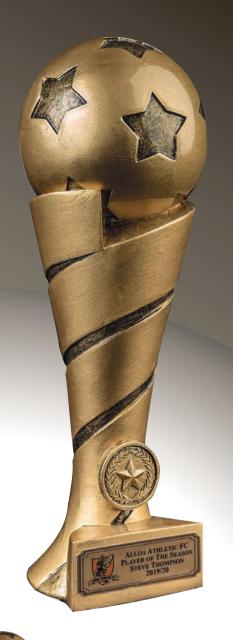

### HERO PLAYER

**FROM** 

£5.99

FREE Carriage on Orders Over £100\*\*

FREE Next Day Carriage on all Printed Samples\*\*

| SIZE | CODE  | SAVE | PENDLE PRICE |
|------|-------|------|--------------|
| 16cm | T5134 | 40%  | £5.99        |
| 18cm | T5135 | 40%  | £6.99        |
| 20cm | T5136 | 40%  | £8.29        |
| 24cm | T5137 | 40%  | £10.79       |
|      |       |      |              |

\*\* UK Mainland only

Quick and easy to order online www.football-trophies.net

PENDLE