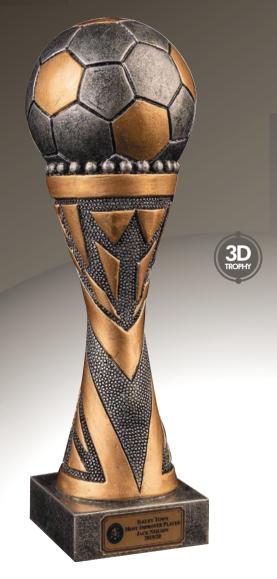

## VORTEX BALL

FROM

£5.99

26

FREE Printing on all Trophies
FAST Despatch in only 2 Working Days\*

| SIZE | CODE  | SAVE | PENDLE PRICE |
|------|-------|------|--------------|
| 16cm | T5172 | 40%  | £5.99        |
| 22cm | T5173 | 40%  | £9.49        |
| 28cm | T5174 | 40%  | £13.49       |

\* From confirmation of artwork

Quick and easy to order by phone 01943 601938

22cm