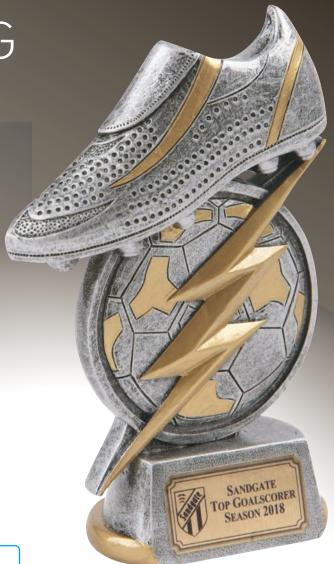

### FLEX BOOT

**FROM** 

£3.59

12

FREE Printing on all Trophies
FAST Despatch in only 2 Working Days\*

| SIZE | CODE  | SAVE | PENDLE PRICE |
|------|-------|------|--------------|
| 12cm | T5128 | 40%  | £3.59        |
| 16cm | T5129 | 40%  | £5.49        |
| 20cm | T5130 | 40%  | £8.29        |

Quick and easy to order by phone 01943 601938

20cm

<sup>\*</sup> From confirmation of artwork

13