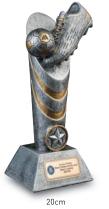

# EXTREME BOOT

**FROM** 

£3.99

Female trophies see pages 38-41

FREE Printing on all Trophies
FAST Despatch in only 2 Working Days\*

| SIZE | CODE  | SAVE | PENDLE PRICE |
|------|-------|------|--------------|
| 12cm | T5178 | 40%  | £3.99        |
| 16cm | T5179 | 40%  | £5.99        |
| 20cm | T5180 | 40%  | £8.29        |

\* From confirmation of artwork

Quick and easy to order by phone 01943 601938

16cm

12cm

AGILITY PLAYER

**FROM** 

£3.99

FREE Carriage on Orders Over £100\*\*