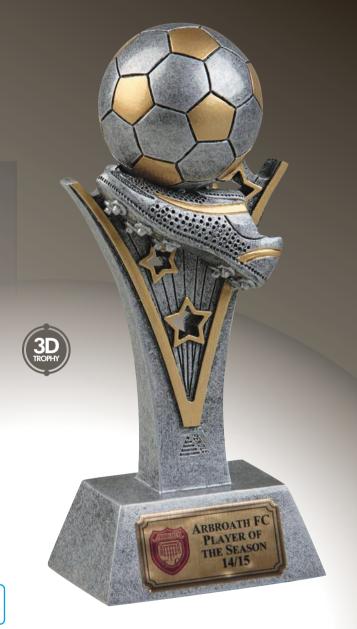

## VIPER PLAYER

**FROM** 

£4.79

FREE Printing on all Trophies
FAST Despatch in only 2 Working Days\*

20

| SIZE   | CODE  | SAVE | PENDLE PRICE |
|--------|-------|------|--------------|
| 14.5cm | T6325 | 40%  | £4.79        |
| 19.5cm | T6326 | 40%  | £7.99        |
| 24cm   | T6327 | 40%  | £10.79       |

\* From confirmation of artwork

Quick and easy to order by phone 01943 601938

14.5cm