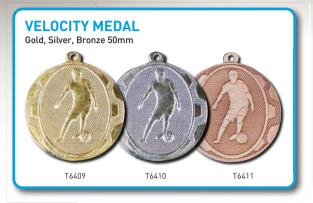

### **MEDAL BOX**

Including Printed Label

ONLY

£1.20

Flip Top transparent boxes for use with all medals on page 44 and only the Vintage & Velocity medals on page 45.

Quick and easy to order by phone

01943 601938