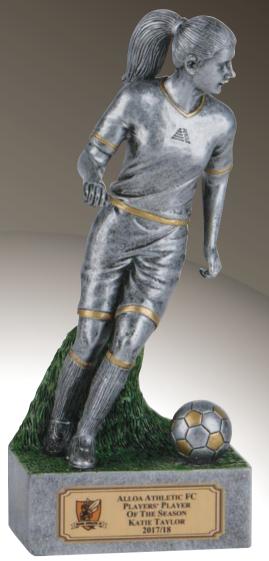

# PRO FEMALE

**FROM** 

£3.59

FREE Printing on all Trophies
FAST Despatch in only 2 Working Days\*

38

| SIZE | CODE  | SAVE | PENDLE PRICE |
|------|-------|------|--------------|
| 12cm | T5187 | 40%  | £3.59        |
| 14cm | T5188 | 40%  | £4.79        |
| 16cm | T5189 | 40%  | £5.99        |

\* From confirmation of artwork

Quick and easy to order by phone 01943 601938