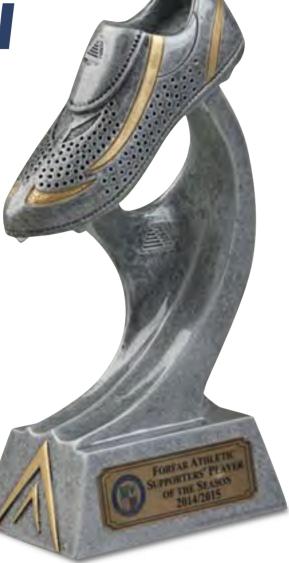

14cm

12cm

FREE Carriage on Orders Over £100\*\* FREE Next Day Carriage on all Printed Samples\*

ARBROATH FC PLAYER OF THE SEASON

15/16

| SIZE         | CODE                | SAVE        | PENDLE PRICE |  |
|--------------|---------------------|-------------|--------------|--|
| 12cm         | T5100               | 40%         | £2.99        |  |
| 14cm         | T5101               | <b>40</b> % | £3.69        |  |
| 16cm         | T5102               | <b>40</b> % | £4.49        |  |
| ** UK Mainla | ** UK Mainland only |             |              |  |