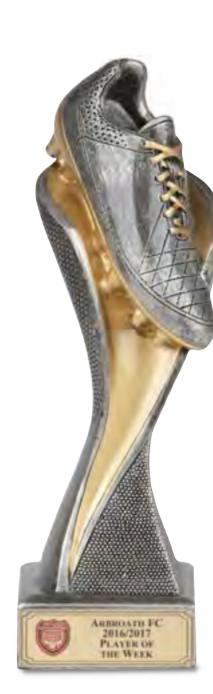

# EVOLVE BOOT NEW

Trophies

<u>3D</u>

<u>3D</u>

FREE Carriage on Orders Over £100\*\* FREE Next Day Carriage on all Printed Samples\*

PLAYER OF

| _ |              |         |             |              |
|---|--------------|---------|-------------|--------------|
|   | SIZE         | CODE    | SAVE        | PENDLE PRICE |
|   | 14cm         | T5067   | <b>40</b> % | £3.99        |
|   | 16cm         | T5068   | <b>40</b> % | £4.99        |
|   | 18cm         | T5069   | 40%         | £5.99        |
|   | 20cm         | T5070   | <b>40%</b>  | £6.99        |
|   | ** UK Mainla | nd only |             |              |