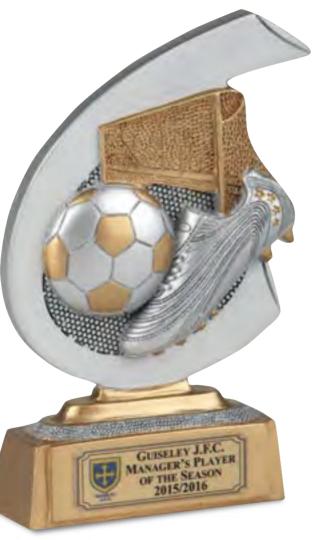

GUISELEY AFC GOAL OF THE SEASON 2017/18

| SIZE          | CODE              | SAVE       | PENDLE PRICE |
|---------------|-------------------|------------|--------------|
| 10cm          | T5125             | 40%        | £2.49        |
| 12cm          | T5126             | <b>40%</b> | £3.29        |
| 14cm          | T5127             | 40%        | £3.99        |
| * From confir | nation of artwork |            |              |