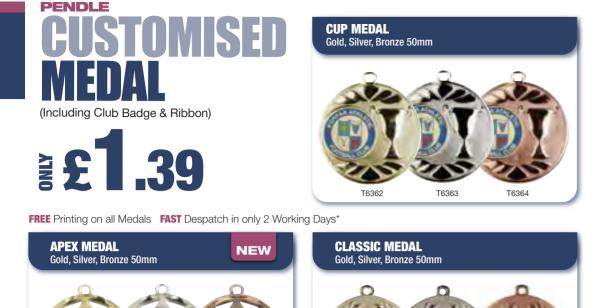

44

Quick and easy to order online www.football-trophies.net or call 01943 601938

PENDLE

(Including Ribbon)

FREE Carriage on Orders Over £100\*\* FREE Next Day Carriage on all Printed Samples\*\*

FREE Printing on all Medals FAST Despatch in only 2 Working Days\*

STRIKE MEDAL Gold, Silver, Bronze 50mm Only DOP Only DOP Only DOP Only DOP Only DOP

\* From confirmation of artwork. \*\* UK Mainland only

FROM PENDLE SAVE TYPICALLY 40% on comparable quality RRP's. Why is this? See page 2 Add one of our presentation boxes featured overleaf 99p each