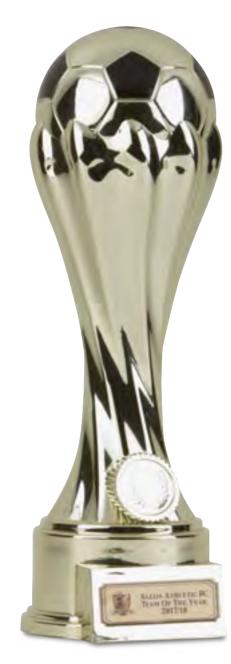

OF THE SEASON 014/2015

| SIZE           | CODE             | SAVE       | PENDLE PRICE |
|----------------|------------------|------------|--------------|
| 8.5cm          | T6286            | 40%        | £1.99        |
| 10.5cm         | T6287            | <b>40%</b> | £2.69        |
| 12.5cm         | T6288            | <b>40%</b> | £3.29        |
| * From confirm | ation of artwork |            |              |