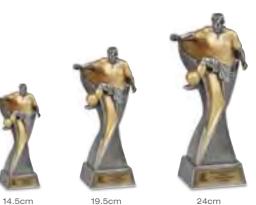

<u>3D</u>

3D

**FREE** Printing on all Trophies FAST Despatch in only 2 Working Days\*

| SIZE           | CODE             | SAVE        | PENDLE PRICE |
|----------------|------------------|-------------|--------------|
| 14.5cm         | T6328            | <b>40</b> % | £3.99        |
| 19.5cm         | T6329            | <b>40%</b>  | £6.79        |
| 24cm           | T6330            | <b>40</b> % | £8.99        |
| * From confirm | ation of artwork |             |              |