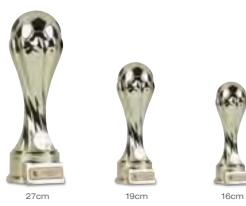

FREE Carriage on Orders Over £100\*\* FREE Next Day Carriage on all Printed Samples\*\*

BAYCHIS CHY FE

| SIZE | CODE  | SAVE        | PENDLE PRICE |
|------|-------|-------------|--------------|
| 16cm | T6290 | <b>40</b> % | £4.99        |
| 19cm | T6292 | <b>40</b> % | £6.49        |
| 27cm | T6294 | <b>40</b> % | £8.99        |
|      |       |             |              |

**SAVE TYPICALLY 40%** on comparable quality RRP's. Why is this? See page 2

\*\* UK Mainland only

16cm

<u>3D</u>

3D

**FREE** Printing on all Trophies FAST Despatch in only 2 Working Days\*

| SIZE          | CODE              | SAVE        | PENDLE PRICE |
|---------------|-------------------|-------------|--------------|
| 16cm          | T6289             | <b>40</b> % | £4.99        |
| 19cm          | T6291             | <b>40%</b>  | £6.49        |
| 27cm          | T6293             | <b>40%</b>  | £8.99        |
| * From confir | nation of artwork |             |              |