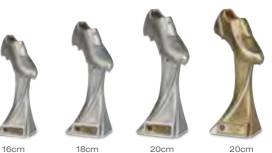

# EVOLVE BOOT NEW

Trophies

<u>3D</u>

<u>3D</u>

FREE Carriage on Orders Over £100\*\* FREE Next Day Carriage on all Printed Samples\*

PLAYER OF

| _ |              |         |             |              |
|---|--------------|---------|-------------|--------------|
|   | SIZE         | CODE    | SAVE        | PENDLE PRICE |
|   | 14cm         | T5067   | <b>40</b> % | £3.99        |
|   | 16cm         | T5068   | <b>40</b> % | £4.99        |
|   | 18cm         | T5069   | 40%         | £5.99        |
|   | 20cm         | T5070   | <b>40%</b>  | £6.99        |
|   | ** UK Mainla | nd only |             |              |

quality RRP's. Why is this? See page 2

PENDLE

VICTORY Star

18cm

16cm 14cm

FREE Printing on all Trophies FAST Despatch in only 2 Working Days\*

| SIZE           | CODE              | SAVE        | PENDLE PRICE |
|----------------|-------------------|-------------|--------------|
| 14cm           | T5063             | 40%         | £3.99        |
| 16cm           | T5064             | 40%         | £4.99        |
| 18cm           | T5065             | <b>40</b> % | £5.99        |
| 20cm           | T5066             | <b>40</b> % | £6.99        |
| * From confirm | nation of artwork |             |              |

Quick and easy to order online www.football-trophies.net or call 01943 601938 21

16cm

18cm

20cm

14cm

Quick and easy to order online www.football-trophies.net or call 01943 601938

20

22