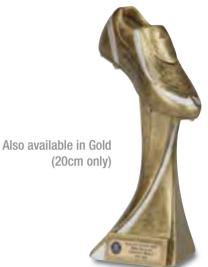

# EVOLVE BOOT NEW

Trophies

<u>3D</u>

<u>3D</u>

FREE Carriage on Orders Over £100\*\* FREE Next Day Carriage on all Printed Samples\*

PLAYER OF

| _ |              |         |             |              |
|---|--------------|---------|-------------|--------------|
|   | SIZE         | CODE    | SAVE        | PENDLE PRICE |
|   | 14cm         | T5067   | <b>40</b> % | £3.99        |
|   | 16cm         | T5068   | <b>40</b> % | £4.99        |
|   | 18cm         | T5069   | 40%         | £5.99        |
|   | 20cm         | T5070   | <b>40%</b>  | £6.99        |
|   | ** UK Mainla | nd only |             |              |

quality RRP's. Why is this? See page 2

PENDLE

VICTORY Star

18cm

16cm 14cm

FREE Printing on all Trophies FAST Despatch in only 2 Working Days\*

| SIZE           | CODE              | SAVE        | PENDLE PRICE |
|----------------|-------------------|-------------|--------------|
| 14cm           | T5063             | 40%         | £3.99        |
| 16cm           | T5064             | 40%         | £4.99        |
| 18cm           | T5065             | <b>40</b> % | £5.99        |
| 20cm           | T5066             | <b>40</b> % | £6.99        |
| * From confirm | nation of artwork |             |              |