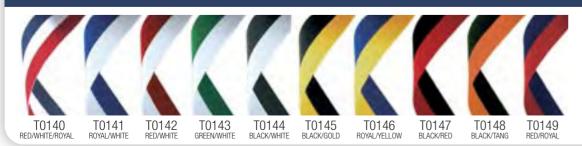

**BUY DIRECT** 

RAPID MEDAL & BOX Gold or Silver 50mm Medal with Flip Top Box in Red or Blue

Add any Ribbon for just 30p per Medal, see pages 44-45

FREE Printing on all Medals FAST Despatch in only 2 Working Days\* \* From confirmation of artwork