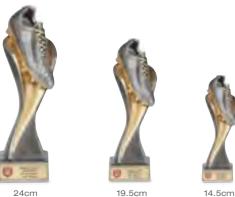

<u>3D</u>

3D

**FREE** Printing on all Trophies FAST Despatch in only 2 Working Days\*

| SIZE           | CODE             | SAVE        | PENDLE PRICE |
|----------------|------------------|-------------|--------------|
| 14.5cm         | T6328            | <b>40</b> % | £3.99        |
| 19.5cm         | T6329            | <b>40%</b>  | £6.79        |
| 24cm           | T6330            | <b>40</b> % | £8.99        |
| * From confirm | ation of artwork |             |              |

FREE Carriage on Orders Over £100\*\* FREE Next Day Carriage on all Printed Samples\*\*

2016/17

OR DES BORTS NO & STREET

| SIZE   | CODE  | SAVE        | PENDLE PRICE |
|--------|-------|-------------|--------------|
| 14.5cm | T6325 | <b>40</b> % | £3.99        |
| 19.5cm | T6326 | <b>40%</b>  | £6.79        |
| 24cm   | T6327 | <b>40%</b>  | £8.99        |
|        |       |             |              |

| SIZE           | CODE             | SAVE        | PENDLE PRICE |
|----------------|------------------|-------------|--------------|
| 14.5cm         | T6322            | <b>40</b> % | £3.99        |
| 19.5cm         | T6323            | <b>40%</b>  | £6.79        |
| 24cm           | T6324            | <b>40%</b>  | £8.99        |
| * From confirm | ation of artwork |             |              |