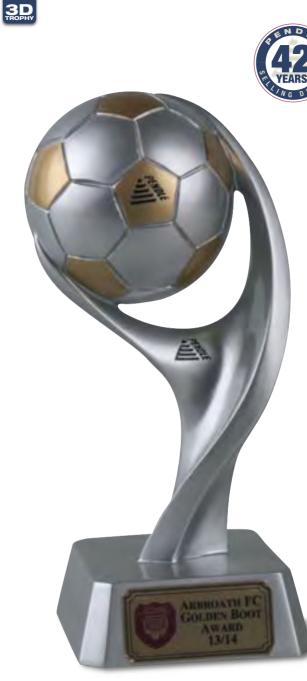

12cm

14cm \* From confirmation of artwork 10cm

SIZE

10cm

12cm

| SIZE                | CODE  | SAVE       | PENDLE PRICE |
|---------------------|-------|------------|--------------|
| 10cm                | T5060 | 40%        | £2.49        |
| 12cm                | T5061 | 40%        | £3.29        |
| 14cm                | T5037 | 40%        | £3.99        |
| 16cm                | T5038 | <b>40%</b> | £4.99        |
| 18cm                | T5039 | <b>40%</b> | £5.99        |
| 20cm                | T5062 | <b>40%</b> | £6.99        |
| ** UK Mainland only |       |            |              |