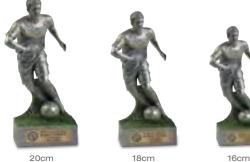

12cm

14cm \* From confirmation of artwork 10cm

SIZE

10cm

12cm

| SIZE                | CODE  | SAVE       | PENDLE PRICE |
|---------------------|-------|------------|--------------|
| 10cm                | T5060 | 40%        | £2.49        |
| 12cm                | T5061 | 40%        | £3.29        |
| 14cm                | T5037 | 40%        | £3.99        |
| 16cm                | T5038 | <b>40%</b> | £4.99        |
| 18cm                | T5039 | <b>40%</b> | £5.99        |
| 20cm                | T5062 | <b>40%</b> | £6.99        |
| ** UK Mainland only |       |            |              |

9

10cm 12cm 14cm 16cm 18cm 20cm

Quick and easy to order online www.football-trophies.net or call 01943 601938

NEW

SANDGATE TOP GOALSCORED SEASON 2018

10

**FREE** Printing on all Trophies FAST Despatch in only 2 Working Days\*