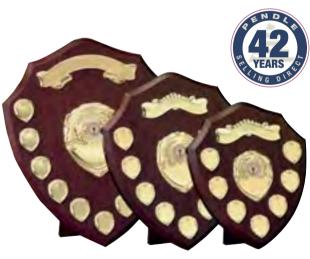

PENDLE

SHIELD

**BUY DIRECT** FROM PENDLE

CODE

T0200

T0201

T0202

RRP

£44.99

£59.99

£69.99

SAVE

30%

33%

29%

SAVE UP TO 33% ON RRP

Why is this? See page 2

SIZE

25cm

30cm

35cm

\*\* UK Mainland only

**£31.49** 

plated metal cup"