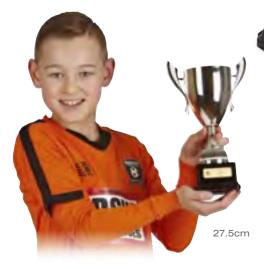

£44.99

£59.99

£69.99

SAVE

30%

33%

29%

SAVE UP TO 33% ON RRP

Why is this? See page 2

SIZE

25cm

30cm

35cm

\*\* UK Mainland only

**£31.49** 

plated metal cup"

Why is this? See page 2

**FREE** Printing on all Trophies FAST Despatch in only 2 Working Days\*

| SIZE | CODE  | RRP    | SAVE | PENDLE PRICE |
|------|-------|--------|------|--------------|
| 21cm | T7121 | £29.99 | 30%  | £20.99       |
| 24cm | T7122 | £39.99 | 33%  | £26.99       |
| 32cm | T7123 | £69.99 | 33%  | £46.99       |
|      |       |        |      |              |

Scroll and Main Shield engraving extra - ring for a quote

FREE Carriage on Orders Over £100\*\* FREE Next Day Carriage on all Printed Samples\*\*

PENDLE PRICE

£31.49

£39.99

£49.99