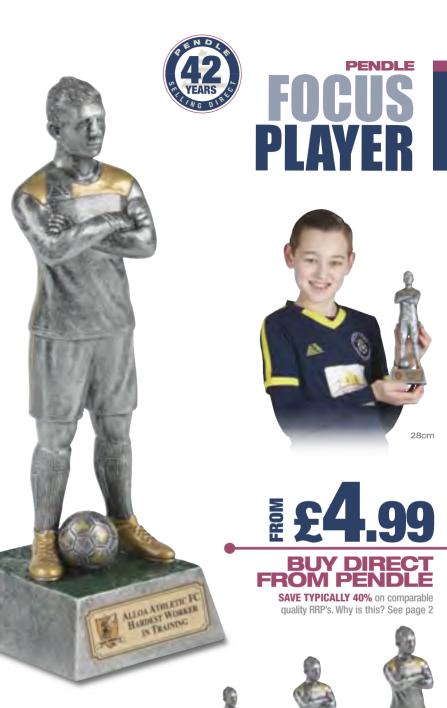

# EVOLVE BOOT NEW

Trophies

<u>3D</u>

<u>3D</u>

FREE Carriage on Orders Over £100\*\* FREE Next Day Carriage on all Printed Samples\*

PLAYER OF

| _ |              |         |             |              |
|---|--------------|---------|-------------|--------------|
|   | SIZE         | CODE    | SAVE        | PENDLE PRICE |
|   | 14cm         | T5067   | <b>40</b> % | £3.99        |
|   | 16cm         | T5068   | <b>40</b> % | £4.99        |
|   | 18cm         | T5069   | 40%         | £5.99        |
|   | 20cm         | T5070   | <b>40%</b>  | £6.99        |
|   | ** UK Mainla | nd only |             |              |

quality RRP's. Why is this? See page 2

PENDLE

VICTORY Star

18cm

16cm 14cm

FREE Printing on all Trophies FAST Despatch in only 2 Working Days\*

| SIZE           | CODE              | SAVE        | PENDLE PRICE |
|----------------|-------------------|-------------|--------------|
| 14cm           | T5063             | 40%         | £3.99        |
| 16cm           | T5064             | 40%         | £4.99        |
| 18cm           | T5065             | <b>40</b> % | £5.99        |
| 20cm           | T5066             | <b>40</b> % | £6.99        |
| * From confirm | nation of artwork |             |              |