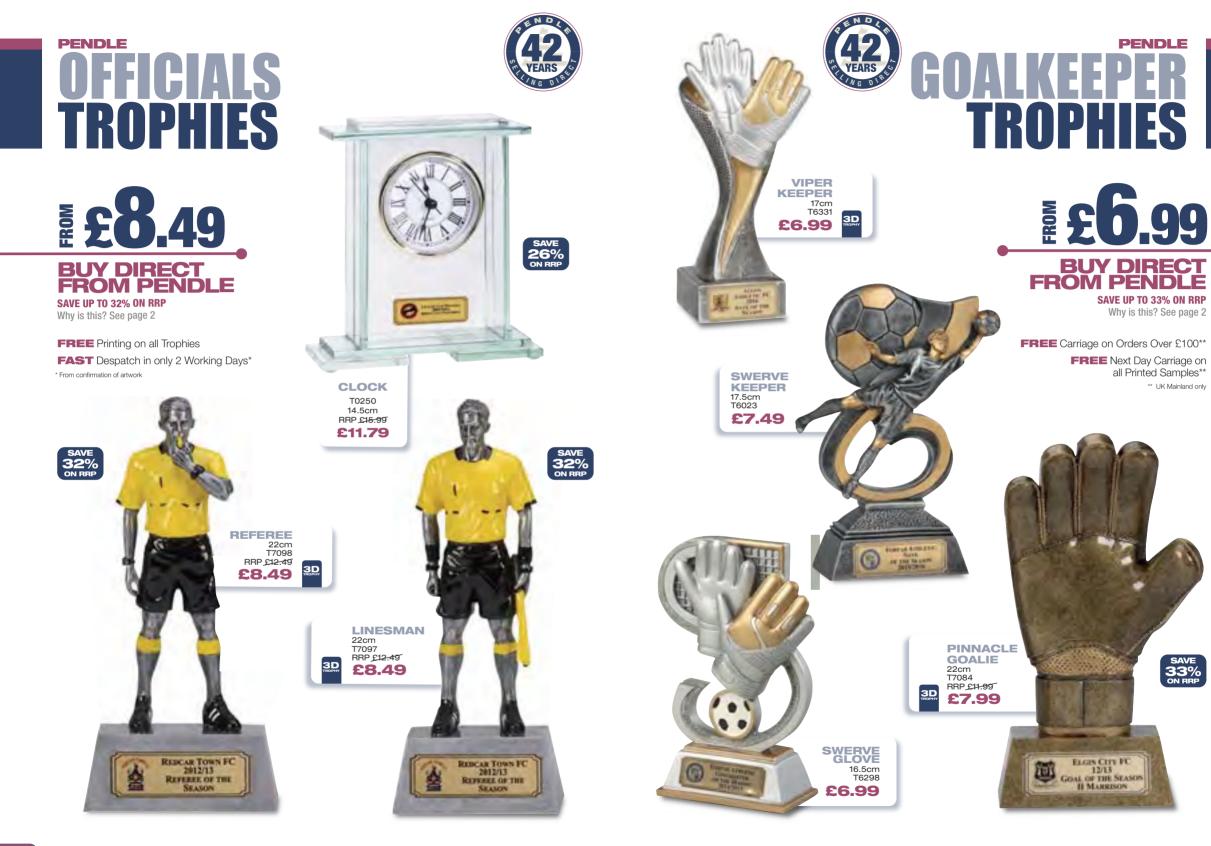

**Reliability** - By producing all orders in-house, we can ensure that your trophies and medals are packed correctly and delivered on time.

**High Quality** - By buying and selling direct to clubs we can keep a tight control on quality.

**Quick Delivery** - By doing everything in-house, we can despatch all trophy orders within 2 days from confirmation of artwork.

**A Highly Competitive Price** - Prices from as little as £1.99 for a customised trophy and medals including ribbon from only 79p.

### BUY DIRECT FROM PENDLE SAVE TYPICALLY 40% on comparable quality RRP's.

Our trophies are such a competitive price because they are designed and sourced direct, meaning the cost savings generated by not using a middleman are passed onto you and the price you pay is **typically 40% less** than comparable quality RRP's advertised elsewhere.

We also hand pick the best selection of trophies sold by other retailers. As these are purchased in large volume, we are able to secure the best price offering great savings on RRP.

### Huge savings on RRP – save up to 33%

ALL OUR TROPHIES, MEDALS AND CUPS INCLUDE:

- FREE printing
- FREE carriage on orders over £100 (UK Mainland only)
- FREE carriage on customised trophy samples (UK Mainland only)