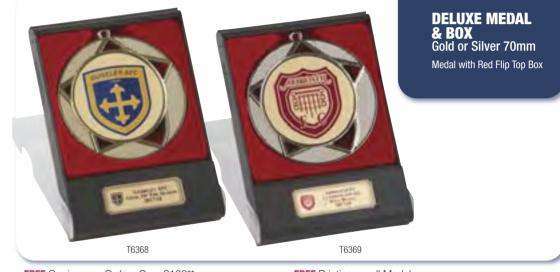

### MEDAL BOX Including Printed Label Only 999

Flip Top transparent boxes for use with all medals on page 44 and the Action Medal on page 45 only

BUY DIRECT FROM PENDLE SAVE TYPICALLY 40% on comparable quality RRP's. Why is this? See page 2 PENDLE LARGE MEDAL & BOX (Including Club Badge & Printed Label)