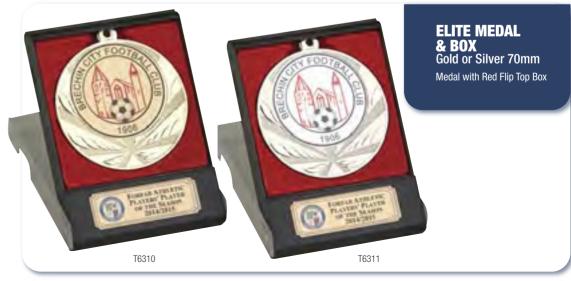

46

FREE Carriage on Orders Over £100\*\* FREE Next Day Carriage on all Printed Samples\*\* " UK Mainland only

SWIFT MEDAL & BOX Gold or Silver 50mm Medal with Flip Top Box in Red or Blue