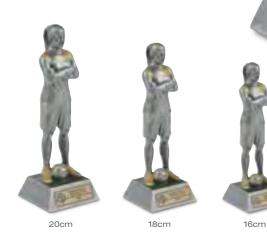

12cm

14cm \* From confirmation of artwork 10cm

SIZE

10cm

12cm

| SIZE                | CODE  | SAVE       | PENDLE PRICE |
|---------------------|-------|------------|--------------|
| 10cm                | T5060 | 40%        | £2.49        |
| 12cm                | T5061 | 40%        | £3.29        |
| 14cm                | T5037 | 40%        | £3.99        |
| 16cm                | T5038 | <b>40%</b> | £4.99        |
| 18cm                | T5039 | <b>40%</b> | £5.99        |
| 20cm                | T5062 | <b>40%</b> | £6.99        |
| ** UK Mainland only |       |            |              |

9

10cm 12cm 14cm 16cm 18cm 20cm

Quick and easy to order online www.football-trophies.net or call 01943 601938

NEW

SANDGATE TOP GOALSCORED SEASON 2018

10

**FREE** Printing on all Trophies FAST Despatch in only 2 Working Days\*