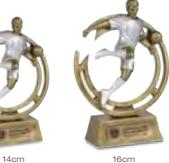

12cm

14cm \* From confirmation of artwork 10cm

SIZE

10cm

12cm

| SIZE                | CODE  | SAVE       | PENDLE PRICE |
|---------------------|-------|------------|--------------|
| 10cm                | T5060 | 40%        | £2.49        |
| 12cm                | T5061 | 40%        | £3.29        |
| 14cm                | T5037 | 40%        | £3.99        |
| 16cm                | T5038 | <b>40%</b> | £4.99        |
| 18cm                | T5039 | <b>40%</b> | £5.99        |
| 20cm                | T5062 | <b>40%</b> | £6.99        |
| ** UK Mainland only |       |            |              |

9

10cm 12cm 14cm 16cm 18cm 20cm

Quick and easy to order online www.football-trophies.net or call 01943 601938

NEW

SANDGATE TOP GOALSCORED SEASON 2018

10

**FREE** Printing on all Trophies FAST Despatch in only 2 Working Days\*