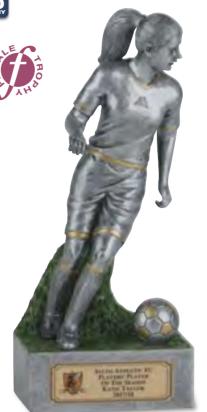

# FOCUS PLAYER FEMALE

3D NEW

3D

**SAVE TYPICALLY 40%** on comparable quality RRP's. Why is this? See page 2

FREE Carriage on Orders Over £100\*\* FREE Next Day Carriage on all Printed Samples\*

| SIZE           | CODE   | SAVE        | PENDLE PRICE |
|----------------|--------|-------------|--------------|
| 16cm           | T6040  | <b>40</b> % | £5.49        |
| 18cm           | T6041  | <b>40</b> % | £6.59        |
| 20cm           | T6042  | <b>40</b> % | £7.69        |
| ** LIK Mainlan | d only |             |              |