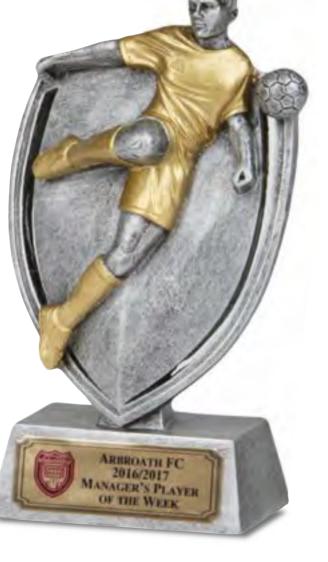

\*\* UK Mainland only

10cm

12cm 14cm

NEW

3D

FREE Printing on all Trophies FAST Despatch in only 2 Working Days\*

ARBROATH FC PLAYERS' PLAYER OF THE SEASON 2018/19

| SIZE                           | CODE  | SAVE | PENDLE PRICE |  |
|--------------------------------|-------|------|--------------|--|
| 10cm                           | T5156 | 40%  | £2.49        |  |
| 12cm                           | T5157 | 40%  | £3.29        |  |
| 14cm                           | T5158 | 40%  | £3.99        |  |
| 16cm                           | T5159 | 40%  | £4.99        |  |
| * From confirmation of artwork |       |      |              |  |