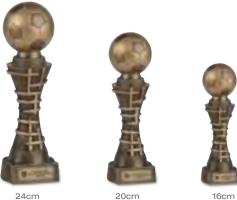

\*\* UK Mainland only

19.5cm

<u>3D</u>

3D

ER

PENDLE

BALL

**FREE** Printing on all Trophies FAST Despatch in only 2 Working Days\*

| SIZE           | CODE             | SAVE        | PENDLE PRICE |
|----------------|------------------|-------------|--------------|
| 14.5cm         | T6322            | <b>40</b> % | £3.99        |
| 19.5cm         | T6323            | <b>40%</b>  | £6.79        |
| 24cm           | T6324            | <b>40%</b>  | £8.99        |
| * From confirm | ation of artwork |             |              |

FREE Carriage on Orders Over £100\*\* FREE Next Day Carriage on all Printed Samples\*\*

PENHITH AT ARTS PLATER

| SIZE   | CODE  | SAVE        | PENDLE PRICE |
|--------|-------|-------------|--------------|
| 15cm   | T6249 | <b>40</b> % | £4.79        |
| 17.5cm | T6250 | <b>40%</b>  | £5.99        |
| 20cm   | T6251 | <b>40%</b>  | £7.99        |
| 25cm   | T6252 | 40%         | £10.99       |

20cm

25cm

\*\* UK Mainland only

15cm

17.5cm

14.5cm

24

3D NEW