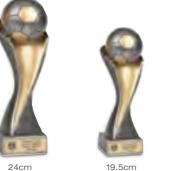

<u>3D</u>

3D

**FREE** Printing on all Trophies FAST Despatch in only 2 Working Days\*

| SIZE           | CODE             | SAVE        | PENDLE PRICE |
|----------------|------------------|-------------|--------------|
| 14.5cm         | T6328            | <b>40</b> % | £3.99        |
| 19.5cm         | T6329            | <b>40%</b>  | £6.79        |
| 24cm           | T6330            | <b>40</b> % | £8.99        |
| * From confirm | ation of artwork |             |              |