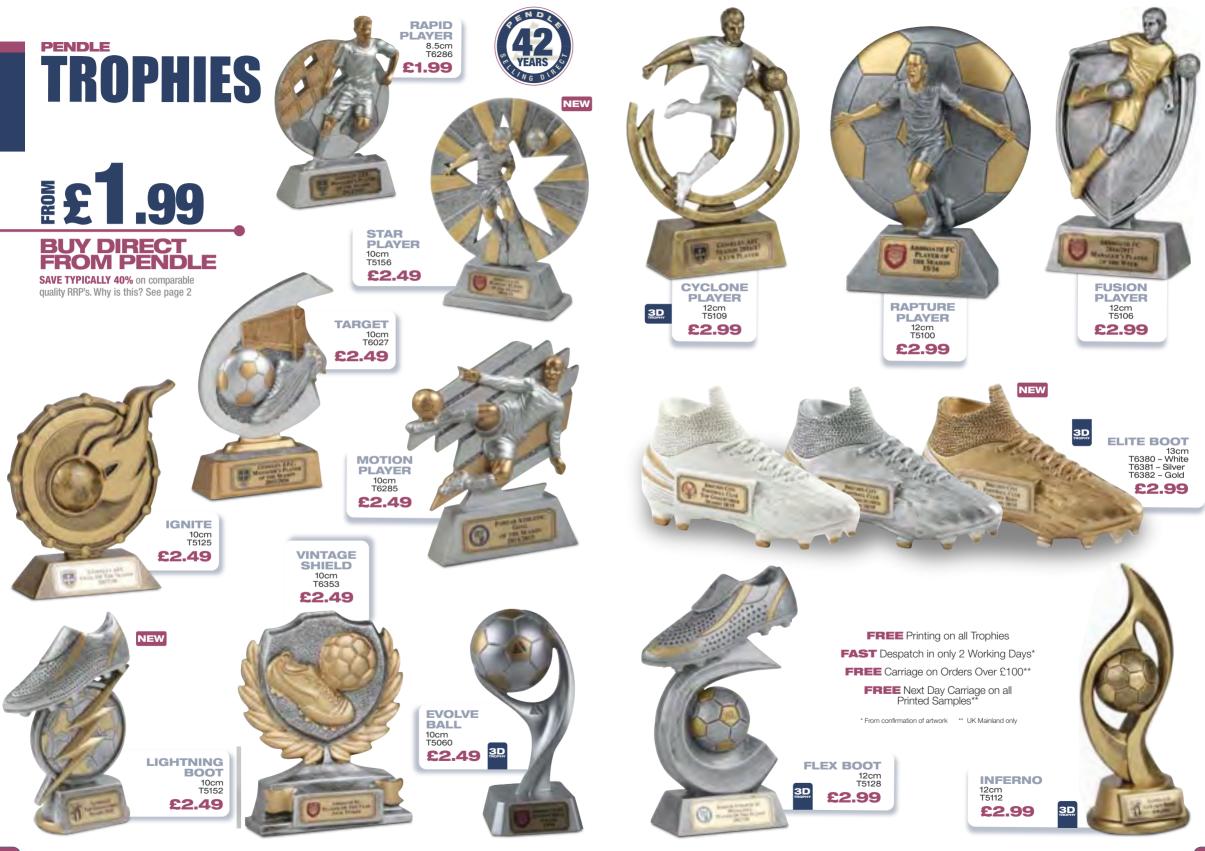

GUISELEY AFC GOAL OF THE SEASON 2017/18

| SIZE          | CODE              | SAVE       | PENDLE PRICE |
|---------------|-------------------|------------|--------------|
| 10cm          | T5125             | 40%        | £2.49        |
| 12cm          | T5126             | <b>40%</b> | £3.29        |
| 14cm          | T5127             | 40%        | £3.99        |
| * From confir | nation of artwork |            |              |

\*\* UK Mainland only

10cm

12cm 14cm

NEW

3D

FREE Printing on all Trophies FAST Despatch in only 2 Working Days\*

ARBROATH FC PLAYERS' PLAYER OF THE SEASON 2018/19

| SIZE                           | CODE  | SAVE | PENDLE PRICE |  |
|--------------------------------|-------|------|--------------|--|
| 10cm                           | T5156 | 40%  | £2.49        |  |
| 12cm                           | T5157 | 40%  | £3.29        |  |
| 14cm                           | T5158 | 40%  | £3.99        |  |
| 16cm                           | T5159 | 40%  | £4.99        |  |
| * From confirmation of artwork |       |      |              |  |

FREE Carriage on Orders Over £100\*\* FREE Next Day Carriage on all Printed Samples\*

| SIZE | CODE  | SAVE       | PENDLE PRICE |
|------|-------|------------|--------------|
| 12cm | T5109 | 40%        | £2.99        |
| 14cm | T5110 | 40%        | £3.69        |
| 16cm | T5111 | <b>40%</b> | £4.49        |
|      |       |            |              |

**FREE** Printing on all Trophies FAST Despatch in only 2 Working Days\*

| SIZE           | CODE              | SAVE       | PENDLE PRICE |
|----------------|-------------------|------------|--------------|
| 12cm           | T5106             | 40%        | £2.99        |
| 14cm           | T5107             | <b>40%</b> | £3.69        |
| 16cm           | T5108             | <b>40%</b> | £4.49        |
| * From confirm | nation of artwork |            |              |

14cm

12cm

FREE Carriage on Orders Over £100\*\* FREE Next Day Carriage on all Printed Samples\*

ARBROATH FC PLAYER OF THE SEASON

15/16

| SIZE         | CODE                | SAVE        | PENDLE PRICE |  |
|--------------|---------------------|-------------|--------------|--|
| 12cm         | T5100               | 40%         | £2.99        |  |
| 14cm         | T5101               | <b>40</b> % | £3.69        |  |
| 16cm         | T5102               | <b>40</b> % | £4.49        |  |
| ** UK Mainla | ** UK Mainland only |             |              |  |

14cm 12cm

3D

3D

**FREE** Printing on all Trophies FAST Despatch in only 2 Working Days\*

| SIZE           | CODE              | SAVE        | PENDLE PRICE |
|----------------|-------------------|-------------|--------------|
| 12cm           | T5112             | <b>40%</b>  | £2.99        |
| 14cm           | T5113             | <b>40%</b>  | £3.69        |
| 16cm           | T5114             | <b>40</b> % | £4.49        |
| * From confirm | nation of artwork |             |              |

# EVOLVE BOOT NEW

Trophies

<u>3D</u>

<u>3D</u>

FREE Carriage on Orders Over £100\*\* FREE Next Day Carriage on all Printed Samples\*

PLAYER OF

| _ |              |         |             |              |
|---|--------------|---------|-------------|--------------|
|   | SIZE         | CODE    | SAVE        | PENDLE PRICE |
|   | 14cm         | T5067   | <b>40</b> % | £3.99        |
|   | 16cm         | T5068   | <b>40</b> % | £4.99        |
|   | 18cm         | T5069   | 40%         | £5.99        |
|   | 20cm         | T5070   | <b>40%</b>  | £6.99        |
|   | ** UK Mainla | nd only |             |              |