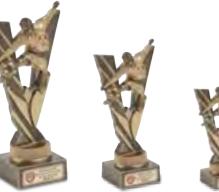

OF THE SEASON 014/2015

| SIZE           | CODE             | SAVE       | PENDLE PRICE |
|----------------|------------------|------------|--------------|
| 8.5cm          | T6286            | 40%        | £1.99        |
| 10.5cm         | T6287            | <b>40%</b> | £2.69        |
| 12.5cm         | T6288            | <b>40%</b> | £3.29        |
| * From confirm | ation of artwork |            |              |