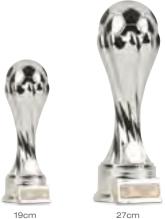

FREE Carriage on Orders Over £100\*\* FREE Next Day Carriage on all Printed Samples\*\*

BAYCHIS CHY FE

| SIZE | CODE  | SAVE        | PENDLE PRICE |
|------|-------|-------------|--------------|
| 16cm | T6290 | <b>40</b> % | £4.99        |
| 19cm | T6292 | <b>40</b> % | £6.49        |
| 27cm | T6294 | <b>40</b> % | £8.99        |
|      |       |             |              |

**SAVE TYPICALLY 40%** on comparable quality RRP's. Why is this? See page 2

\*\* UK Mainland only

16cm

<u>3D</u>

3D

**FREE** Printing on all Trophies FAST Despatch in only 2 Working Days\*

| SIZE          | CODE              | SAVE        | PENDLE PRICE |
|---------------|-------------------|-------------|--------------|
| 16cm          | T6289             | <b>40</b> % | £4.99        |
| 19cm          | T6291             | <b>40%</b>  | £6.49        |
| 27cm          | T6293             | <b>40%</b>  | £8.99        |
| * From confir | nation of artwork |             |              |