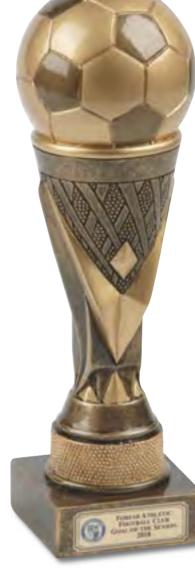

FREE Carriage on Orders Over £100\*\* FREE Next Day Carriage on all Printed Samples\*\*

FORFAR ATRIATIC FC MASACRES PLANER OF THE SEARCH 201718

| SIZE | CODE  | SAVE        | PENDLE PRICE |
|------|-------|-------------|--------------|
| 12cm | T5128 | <b>40</b> % | £2.99        |
| 16cm | T5129 | <b>40</b> % | £4.49        |
| 20cm | T5130 | <b>40</b> % | £6.99        |
|      |       |             |              |